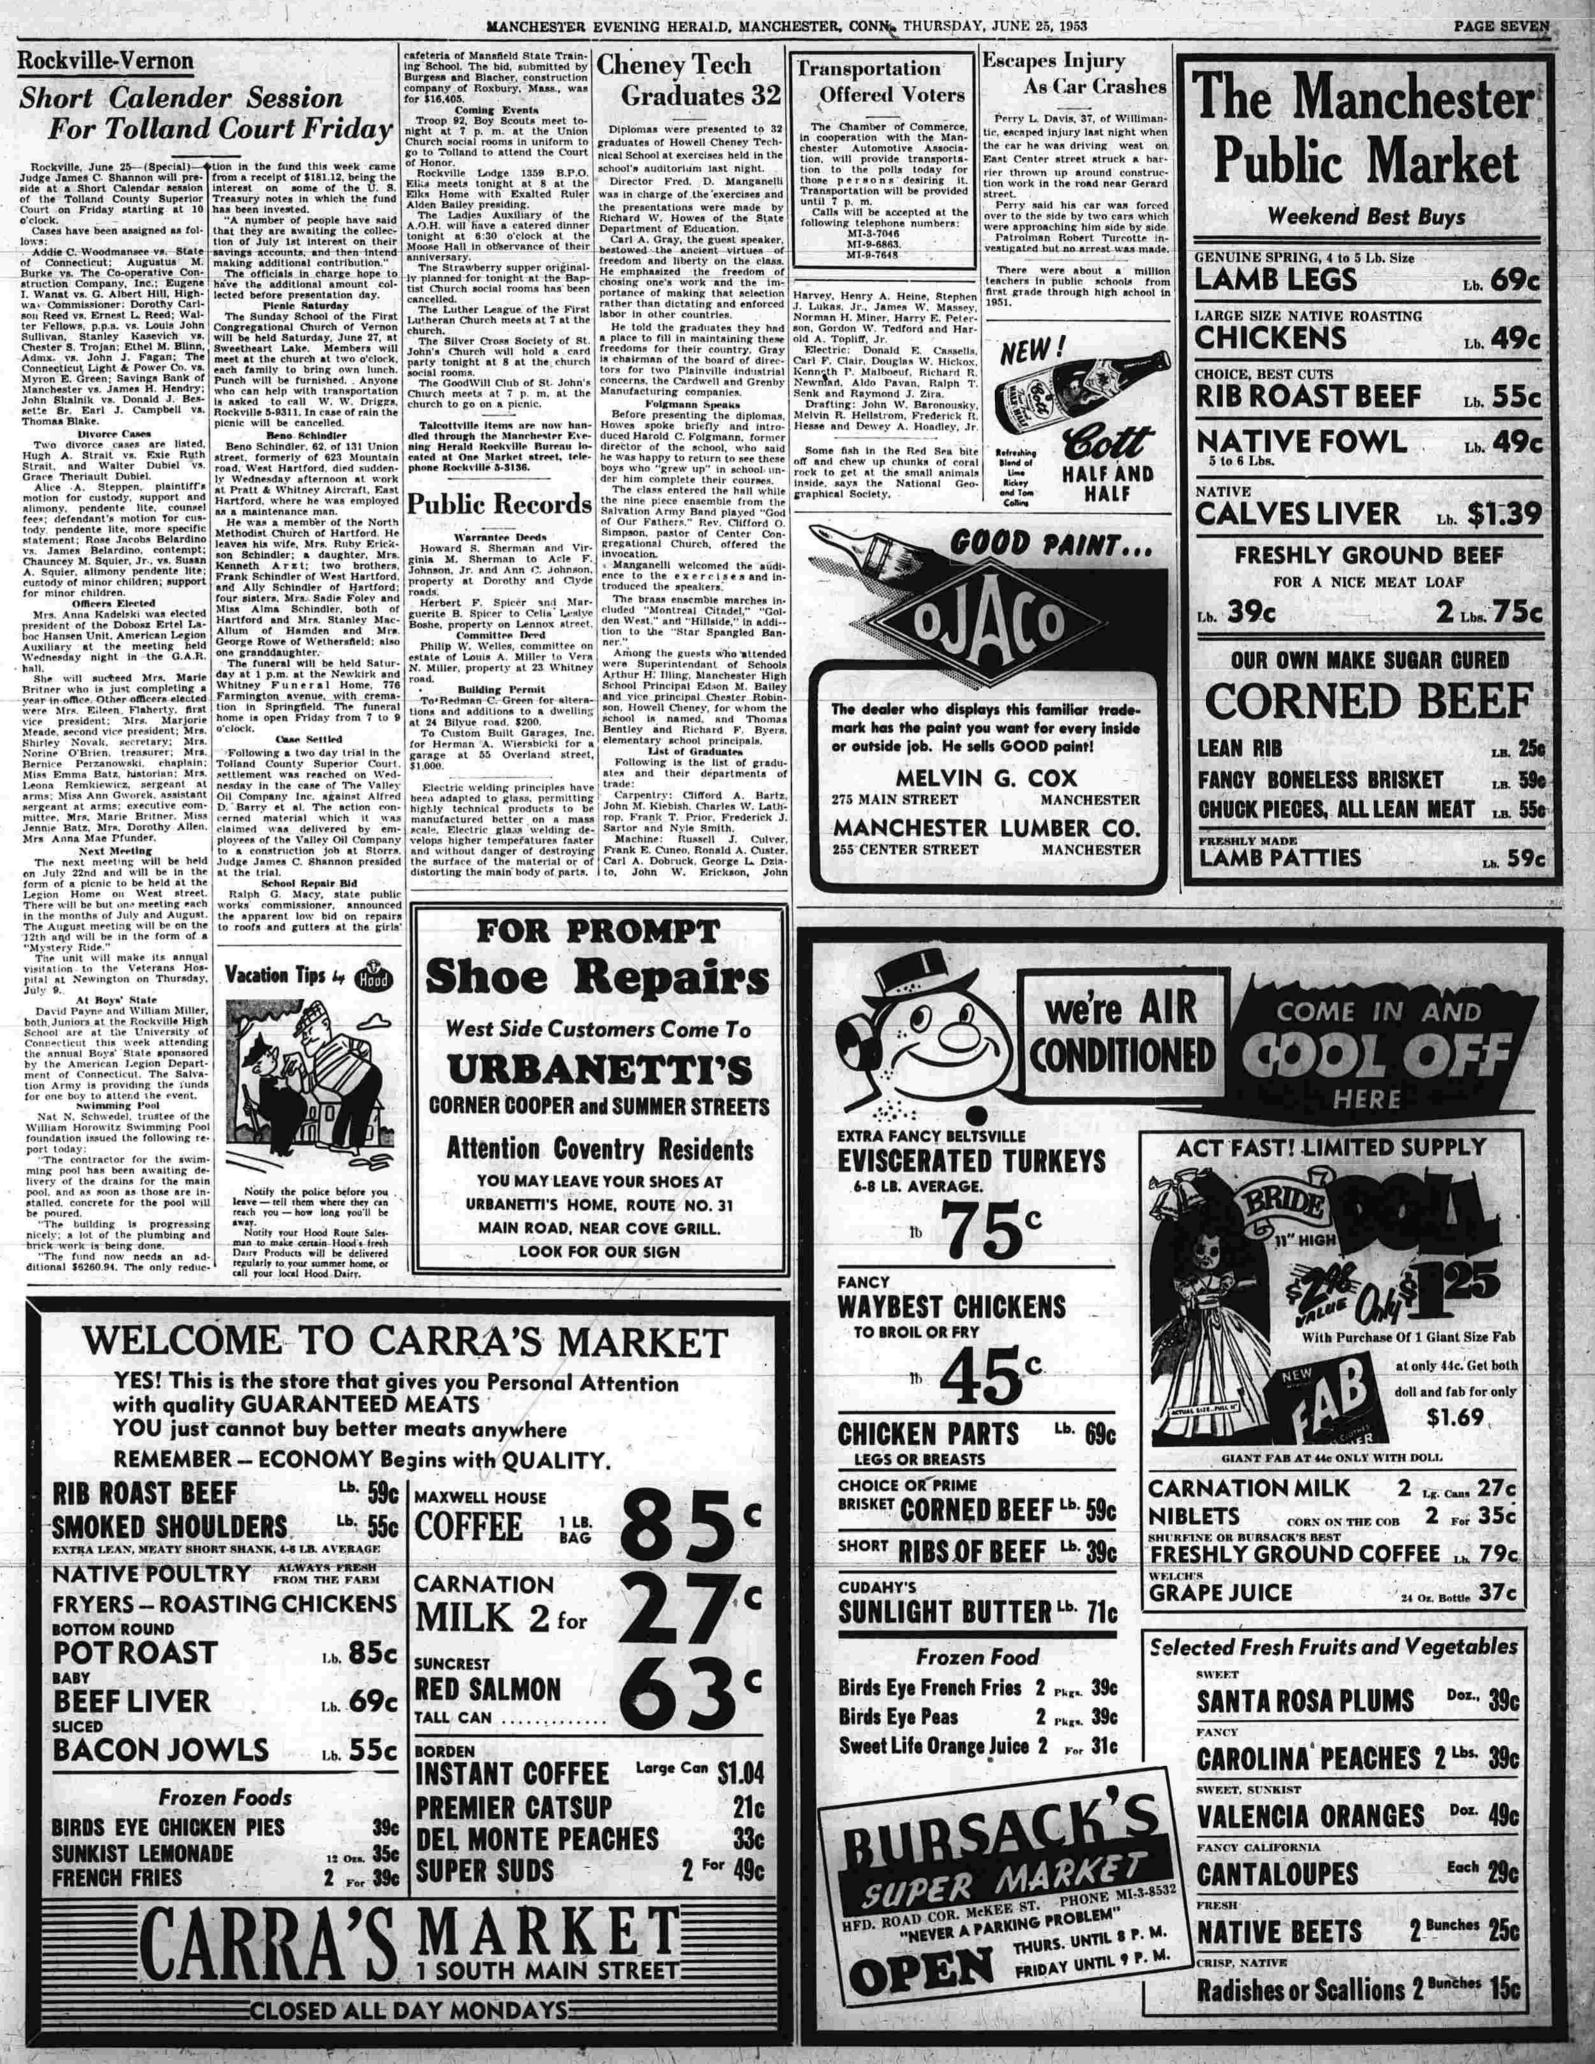

ENJOY THE TENSE MOMENTS WHEN THE FINEST SHOW HORSES IN NEW ENGLAND COMPETE FOR VALUABLE CASH PRIZES. TROPHIES AND CHAMPIONSHIP RIBBONS. SEE LAST YEAR'S CHAMPIONS AND RE-SERVE CHAMPIONS IN ACTION.

> E. A. JOHNSON PAINT CO. 99 MAIN STREET

MANCHESTER LIONS CLUB HORSE SHOW SAT., JUNE 27TH

MOUNT NEBO 10:30 A. M. to 10:30 P. M. **CONTRIBUTION \$1** 

FOR ALL DAY AND EVENING CHILDREN UNDER 12 ADMITTED FREE

**A Thrilling Show** 

Exclusively at Sage.