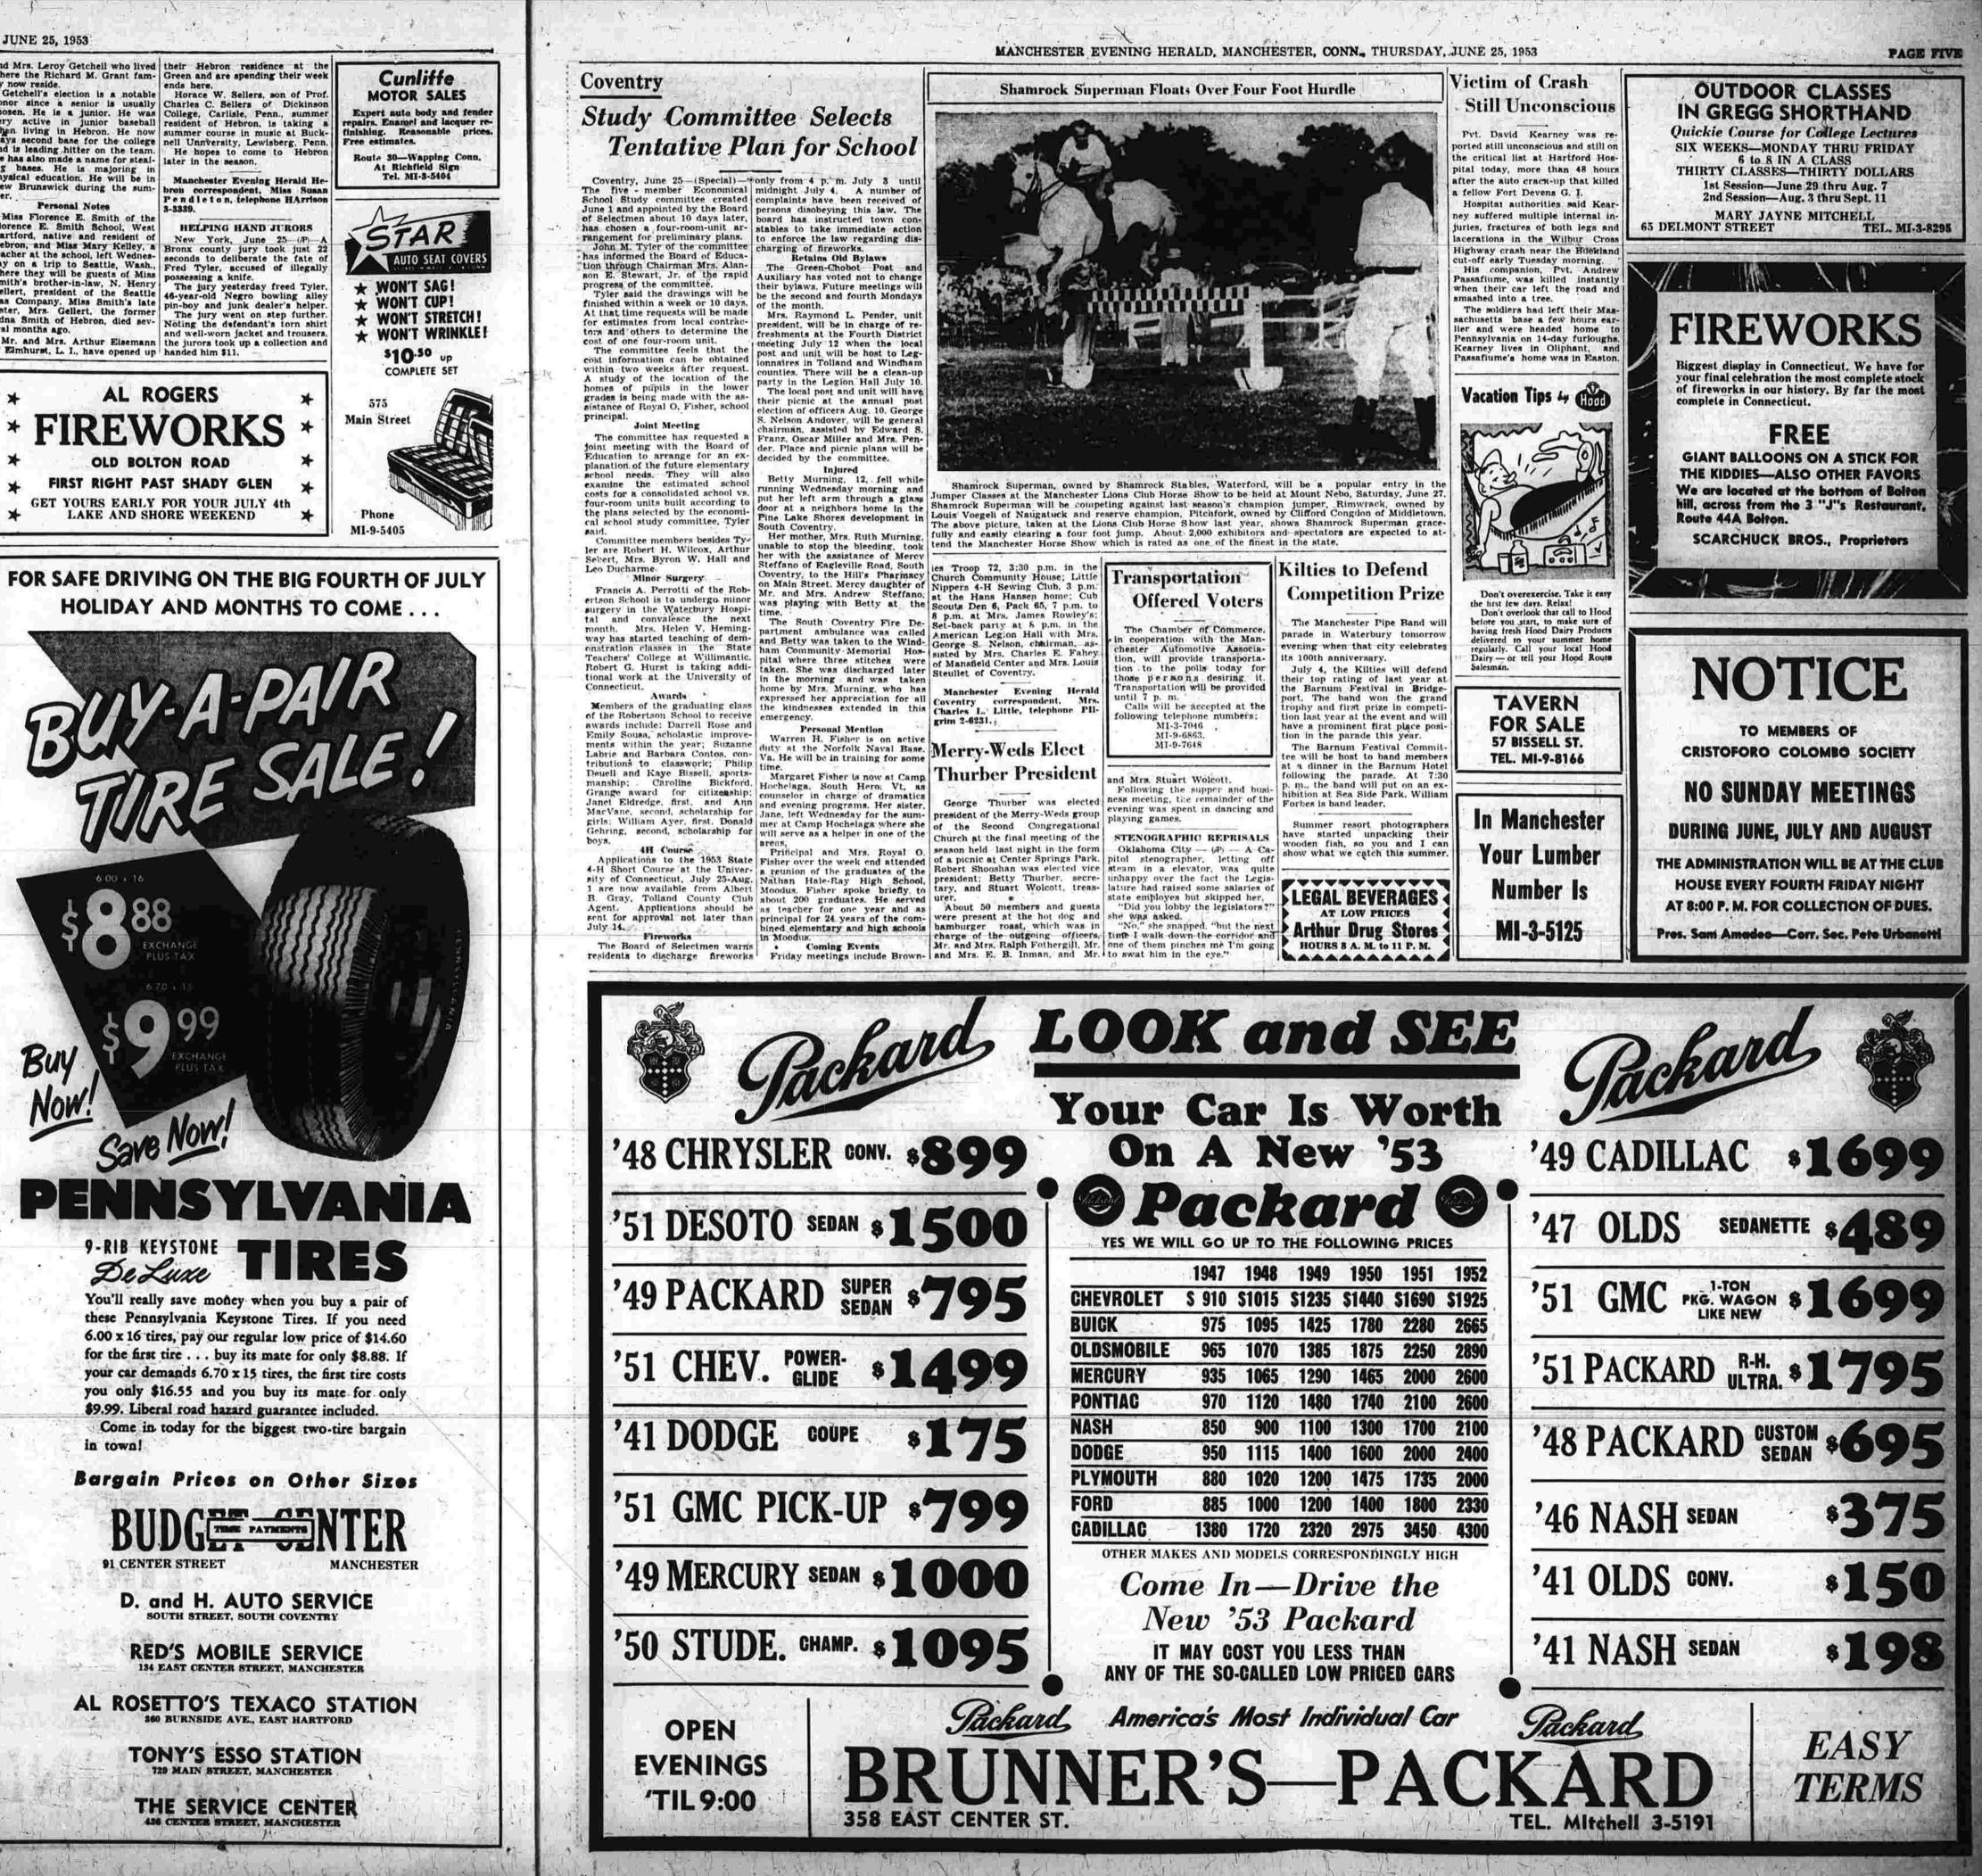

ENJOY THE TENSE MOMENTS WHEN THE FINEST SHOW HORSES IN NEW ENGLAND COMPETE FOR VALUABLE CASH PRIZES. TROPHIES AND CHAMPIONSHIP RIBBONS. SEE LAST YEAR'S CHAMPIONS AND RE-SERVE CHAMPIONS IN ACTION.

> E. A. JOHNSON PAINT CO. 99 MAIN STREET

MANCHESTER LIONS CLUB HORSE SHOW SAT., JUNE 27TH

MOUNT NEBO 10:30 A. M. to 10:30 P. M. **CONTRIBUTION \$1** 

FOR ALL DAY AND EVENING CHILDREN UNDER 12 ADMITTED FREE

**A Thrilling Show** 

Exclusively at Sage.