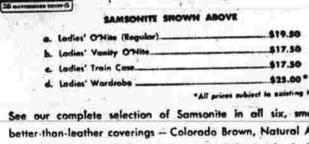

Toughness

MANCHESTER

gator Finish, Admiral Blue, Natural Rawhide Finish, Saddle Tan and Bermuda Green.

less than you'd expect to pay for ONE.

stains and dirt ... Durable, it retains

its soft lustre through cleaning