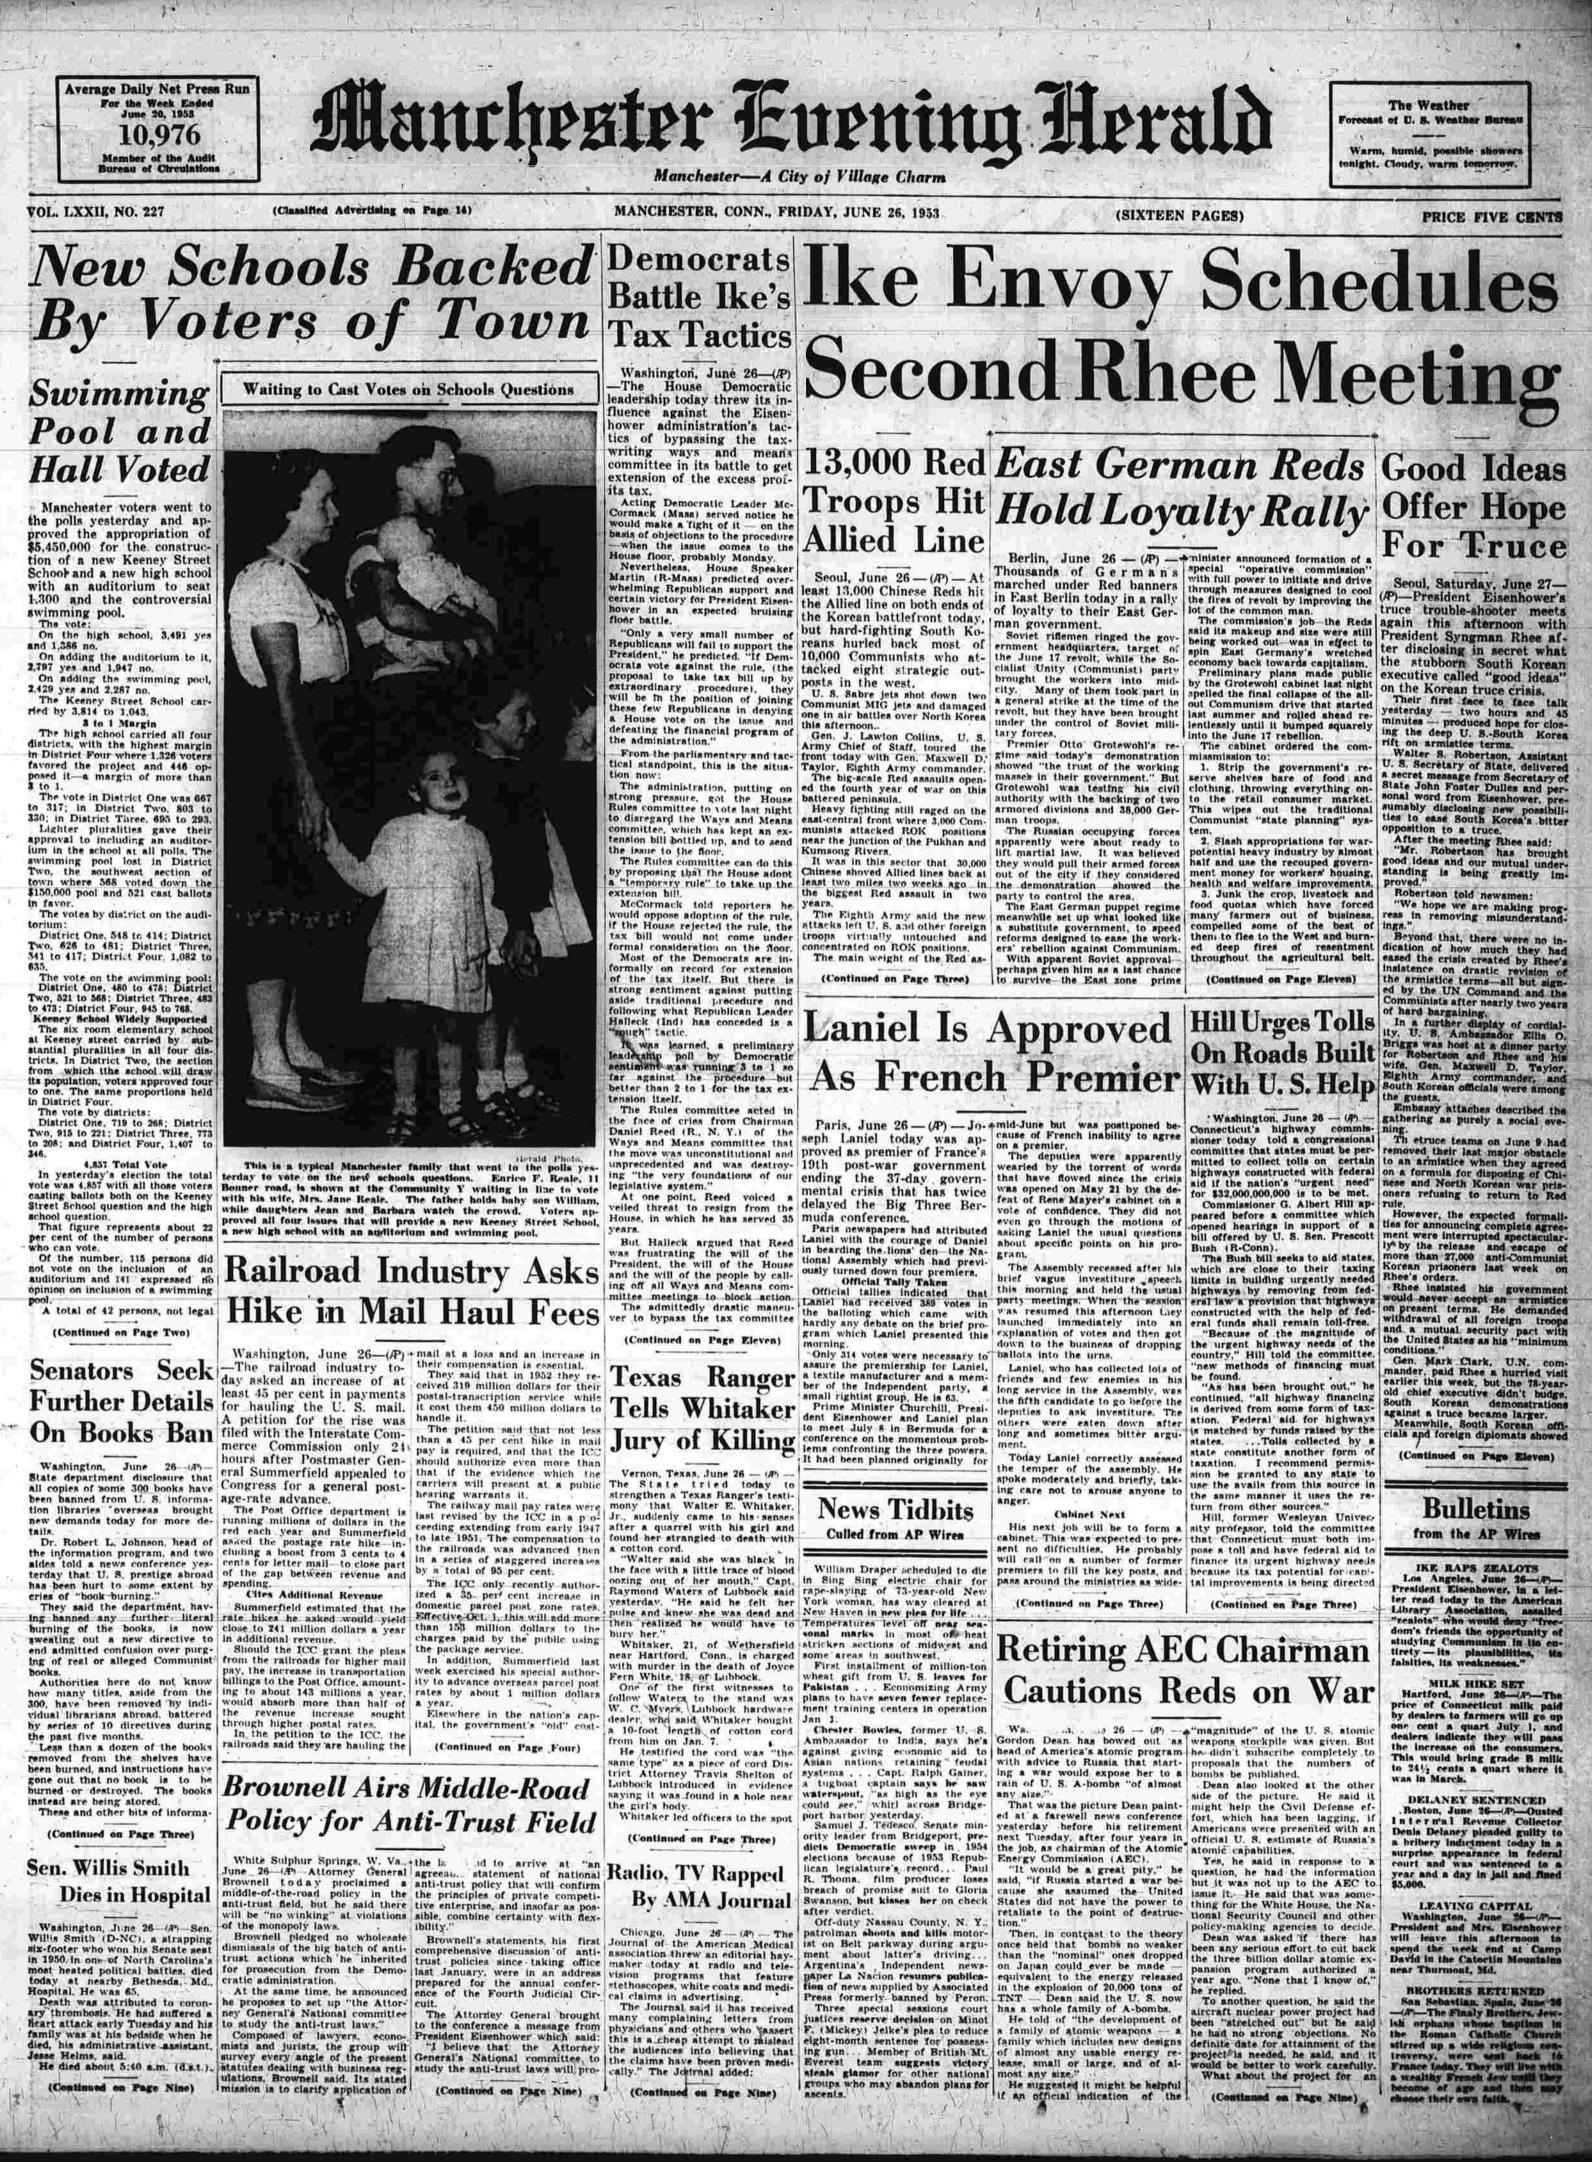

Vote Totals -- Call 3-5121

Results of the town referendum on the new high school and on the Keeney street school will be available at The Herald shortly after the polls close this evening. After 8:30, call 3-5121.