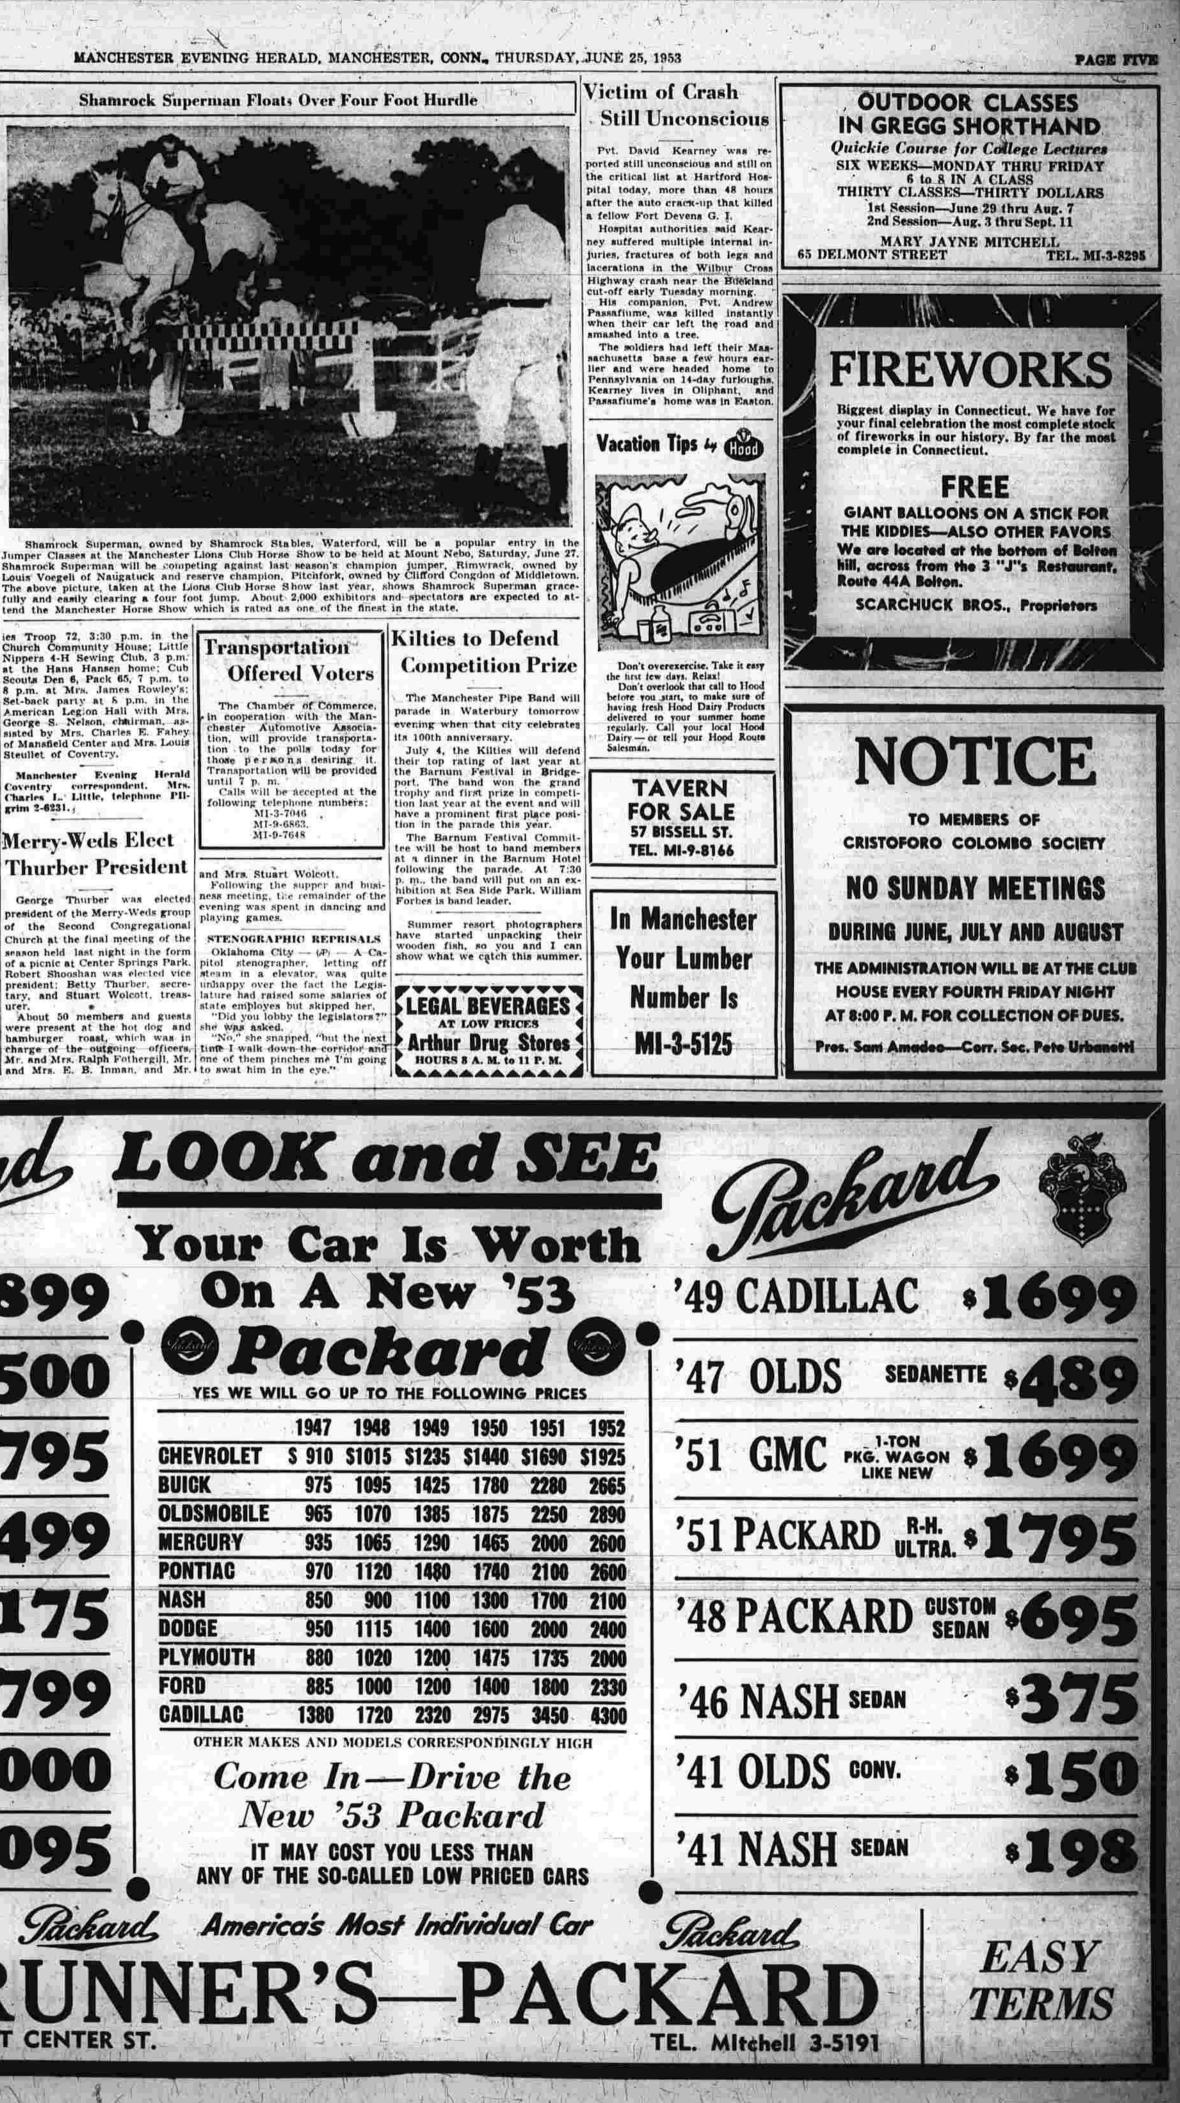

ENJOY THE TENSE MOMENTS WHEN THE FINEST SHOW HORSES IN NEW ENGLAND COMPETE FOR VALUABLE CASH PRIZES. TROPHIES AND CHAMPIONSHIP RIBBONS. SEE LAST YEAR'S CHAMPIONS AND RE-SERVE CHAMPIONS IN ACTION.

> E. A. JOHNSON PAINT CO. 99 MAIN STREET

MANCHESTER LIONS CLUB HORSE SHOW SAT., JUNE 27TH

MOUNT NEBO 10:30 A. M. to 10:30 P. M. **CONTRIBUTION \$1** 

FOR ALL DAY AND EVENING CHILDREN UNDER 12 ADMITTED FREE

**A Thrilling Show** 

Exclusively at Sage.