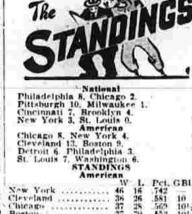

the play. HOHENTHAL also set up the

winning runs when he doubled to right sending Charlie Boggini t third. Both scored on Dave Hey art's double to left. Hitting stars beside Hohenthal were Boggini with two singles and Heyart with a two run-producing double. Whitey Gavello came up with the fielding gem of the game as he made a diving catch, banged into the fence and still held the ball to rob Simmons of an extra base hit and Nassi'fs of two runs. TONIGHT, Monday's rained out game between Manchester Trust and First National Bank will be played. Jim Maneggia is expected o hurl for the bank while Al Johnson will probably get the nod from Coach Ed Kovis, Game time listed for 6 o'clock







Chevrolet Company, Inc.

**PHONE MI-9-5238** 

311 MAIN STREET

New Babe



schoolboy - complexioned





**Opposes Redtop Davis** In First Bout Since

Knockout by Carter Boston, June 25-(A)-After a two-months layoff, the victim of

Boston's modern massacre-frail Tommy Collins-resumes his boxing career against Teddy (Redtop) Davis, rugged Hartford, Conn., eatherweight, in a 10-rounder tonight at the Boston Garden. This bout will not be televised r broadcast, as was the case when Collins shocked a national coaxial audience by being subjected to a 10-knockdown beating by lightveight titlist Jimmy Carter. Since April 24.Collins has been trying to learn the reason for his

roeful performance as Carter's "I'm not trying to take anything away from Carter but he didn't hurt me with any of those knockdown punches," Collins still in-sists. "Why, my wife and I were out dancing only an hour after the